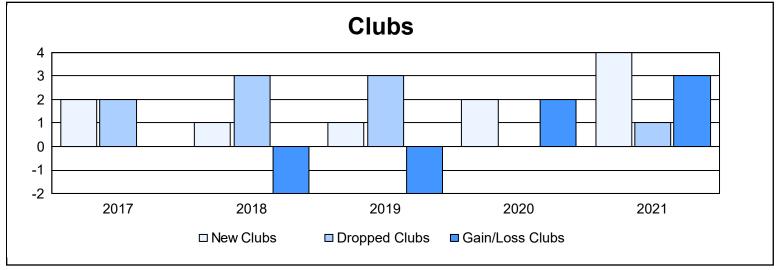

District LC 8 As of June 2021 Cumulative

| Year      | New<br>Clubs | Dropped<br>Clubs | Gain/<br>Loss<br>Clubs | New<br>Members | Charter<br>Members | Reinstate<br>Members | Transfer<br>Members | Total<br>Member<br>Added | Total<br>Members<br>Dropped | Gain/<br>Loss<br>Members |
|-----------|--------------|------------------|------------------------|----------------|--------------------|----------------------|---------------------|--------------------------|-----------------------------|--------------------------|
| 2016-2017 | 2            | 2                | 0                      | 336            | 44                 | 4                    | 3                   | 387                      | 271                         | 116                      |
| 2017-2018 | 1            | 3                | -2                     | 276            | 34                 | 8                    | 2                   | 320                      | 307                         | 13                       |
| 2018-2019 | 1            | 3                | -2                     | 194            | 23                 | 8                    | 4                   | 229                      | 393                         | -164                     |
| 2019-2020 | 2            | 0                | 2                      | 223            | 57                 | 17                   | 2                   | 299                      | 258                         | 41                       |
| 2020-2021 | 4            | 1                | 3                      | 220            | 127                | 20                   | 5                   | 372                      | 454                         | -82                      |
| Average   | 2            | 2                | 0                      | 250            | 57                 | 11                   | 3                   | 321                      | 337                         | -15                      |